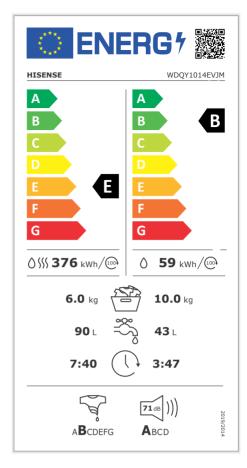

| Product Inform                                                                                                                                                                                                                                                | ation <b>S</b>               | Sheet       | t                                                                                                                                                                                                                            |                              |      |
|---------------------------------------------------------------------------------------------------------------------------------------------------------------------------------------------------------------------------------------------------------------|------------------------------|-------------|------------------------------------------------------------------------------------------------------------------------------------------------------------------------------------------------------------------------------|------------------------------|------|
|                                                                                                                                                                                                                                                               |                              |             |                                                                                                                                                                                                                              |                              |      |
|                                                                                                                                                                                                                                                               |                              |             |                                                                                                                                                                                                                              |                              |      |
|                                                                                                                                                                                                                                                               |                              |             |                                                                                                                                                                                                                              |                              |      |
| General product parameters:                                                                                                                                                                                                                                   |                              |             |                                                                                                                                                                                                                              |                              |      |
| Parameter                                                                                                                                                                                                                                                     | Value                        |             | Parameter                                                                                                                                                                                                                    | Value                        |      |
| - arameter                                                                                                                                                                                                                                                    | Rated                        |             | - diameter                                                                                                                                                                                                                   | Height 84                    |      |
| Rated capacity (kg)                                                                                                                                                                                                                                           | capacity                     | 6,0         | Dimensions in cm                                                                                                                                                                                                             | Height                       |      |
|                                                                                                                                                                                                                                                               | Rated<br>washing             | 10,0        |                                                                                                                                                                                                                              | Width                        | 59   |
|                                                                                                                                                                                                                                                               | capacity                     |             |                                                                                                                                                                                                                              | Depth                        | 61   |
| Energy Efficiency Index                                                                                                                                                                                                                                       |                              | 56,6        | Energy efficiency class                                                                                                                                                                                                      |                              | В    |
|                                                                                                                                                                                                                                                               |                              | 79,7        |                                                                                                                                                                                                                              |                              | E    |
| Washing efficiency index                                                                                                                                                                                                                                      |                              | 1,04        | Rinsing effectiveness (g/kg dry textile)                                                                                                                                                                                     |                              | 3,60 |
|                                                                                                                                                                                                                                                               |                              | 1,06        |                                                                                                                                                                                                                              |                              | 3,7  |
| Energy consumption in kWh per kg per cycle,<br>for the washing cycle of the household washer-<br>dryer, using the eco 40-60 programme at a<br>combination of full and partial loads. Actual<br>energy consumption will depend on how the<br>appliance is used |                              | 0,59        | Energy consumption in kWh per kg per cycle,<br>for the wash and dry cycle of the household<br>washerdryer at a combination of full and half<br>loads. Actual energy consumption will depend<br>on how the appliance is used  |                              | 3,76 |
| Water consumption in litre per cycle, for the<br>wash and dry cycle of the household washer-<br>dryer at a combination of full and half loads.<br>Actual water consumption will depend on how<br>the appliance is used and on the hardness of<br>the water    |                              | 43          | Water consumption in litre per cycle, for the<br>eco 40-60 programme at a combination of full<br>and partial loads. Actual water consumption<br>will depend on how the appliance is used and<br>on the hardness of the water |                              |      |
| Maximum temperature inside the treated textile (°C)                                                                                                                                                                                                           | Rated<br>washing<br>capacity | 40          | Remaining moisture content (%)                                                                                                                                                                                               | Rated<br>washing<br>capacity | 50   |
|                                                                                                                                                                                                                                                               | Half                         | 36          |                                                                                                                                                                                                                              | Half                         | 50   |
|                                                                                                                                                                                                                                                               | Quarter                      | 27          |                                                                                                                                                                                                                              | Quarter                      | 50   |
| Spin speed (rpm)                                                                                                                                                                                                                                              | Rated<br>washing<br>capacity | 1400        | Spin-drying efficiency class                                                                                                                                                                                                 | В                            |      |
|                                                                                                                                                                                                                                                               | Half                         | 1400        | spin-urying enciency class                                                                                                                                                                                                   |                              |      |
|                                                                                                                                                                                                                                                               | Quarter                      | 1400        |                                                                                                                                                                                                                              |                              |      |
| Eco 40-60 programme duration<br>(h:min)                                                                                                                                                                                                                       | Rated<br>washing<br>capacity | 227         | wash and dry cycle duration                                                                                                                                                                                                  | Rated capacity               | 460  |
|                                                                                                                                                                                                                                                               | Half                         | 173         | (h:min)                                                                                                                                                                                                                      | Half                         | 330  |
|                                                                                                                                                                                                                                                               | Quarter                      | 174         |                                                                                                                                                                                                                              |                              | 550  |
| Airborne acoustical noise<br>emissions during the spinning<br>phase for the eco 40-60 washing<br>cycle at rated washing capacity<br>(dB(A) re 1 pW)                                                                                                           | 71                           |             | Airborne acoustical noise emission<br>class for the spinning phase for<br>the eco 40-60 programme at rated<br>washing capacity                                                                                               | A                            |      |
| Туре                                                                                                                                                                                                                                                          | Free-standing                |             |                                                                                                                                                                                                                              |                              |      |
| Off-mode (W)                                                                                                                                                                                                                                                  | 0,48                         |             | Standby mode (W)                                                                                                                                                                                                             | 0,48                         |      |
| Delay start (W)                                                                                                                                                                                                                                               | 3,60 Networked standby (W)   |             |                                                                                                                                                                                                                              | -                            |      |
|                                                                                                                                                                                                                                                               |                              |             |                                                                                                                                                                                                                              |                              |      |
| This product has been designed to                                                                                                                                                                                                                             | release silver               | ions during | g the washing cycle                                                                                                                                                                                                          | N                            | 0    |
| Additional information:                                                                                                                                                                                                                                       |                              |             |                                                                                                                                                                                                                              |                              |      |